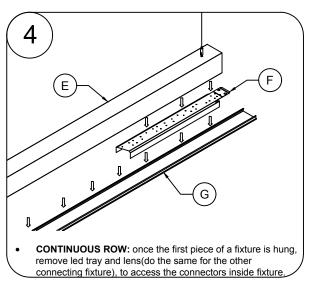

#### PART LIST:

A- END PLATE

B- HANGING **BRACKET** 

C- BRACKET FOR CATCH/LATCH

D- CATCH/LATCH CONNECTOR

E- DIRECT FIXTURE

NON POWER SIDE DETAIL:

F- LED TRAY

G- LENS

H- ALIGNERS

1. CORONET INC. RESERVES THE RIGHT TO MAKE ANY DESIGN CHANGES FOR CONTINUOUS IMPROVEMENT WHICH WILL NOT AFFECT THE OVERALL APPEARANCE OR PERFORMANCE. 2. ALL FIXTURES TO BE WIRED BY CERTIFIED ELECTRICIAN ONLY

## coronet Installation sheet for LS4-dN -TO BE USED IN CONJUNCTION WITH SUBMITTAL DRAWING

1. CORONET INC. RESERVES THE RIGHT TO MAKE ANY DESIGN CHANGES FOR CONTINUOUS IMPROVEMENT WHICH WILL NOT AFFECT THE OVERALL APPEARANCE OR PERFORMANCE. 2. ALL FIXTURES TO BE WIRED BY CERTIFIED ELECTRICIAN ONLY.