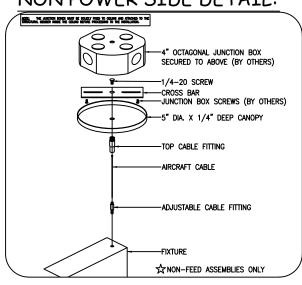

#### **EXPLODED VIEW:**

POWER SIDE DETAIL:

#### PART LIST:

A- END PLATE

B- HANGING **BRACKET** 

C- BRACKET FOR CATCH/LATCH

D- CATCH/LATCH CONNECTOR

E- DIRECT FIXTURE

NON POWER SIDE DETAIL:

F- LED TRAY

G- LENS

H- ALIGNERS

1. CORONET INC. RESERVES THE RIGHT TO MAKE ANY DESIGN CHANGES FOR CONTINUOUS IMPROVEMENT WHICH WILL NOT AFFECT THE OVERALL APPEARANCE OR PERFORMANCE. 2. ALL FIXTURES TO BE WIRED BY CERTIFIED ELECTRICIAN ONLY