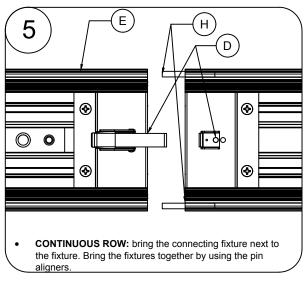

#### PART LIST:

A- END PLATE

B- HANGING **BRACKET** 

C- BRACKET FOR CATCH/LATCH

D- CATCH/LATCH CONNECTOR

E- DIRECT FIXTURE

NON POWER SIDE DETAIL:

F- LED TRAY

G- LENS

H- ALIGNERS

1. CORONET INC. RESERVES THE RIGHT TO MAKE ANY DESIGN CHANGES FOR CONTINUOUS IMPROVEMENT WHICH WILL NOT AFFECT THE OVERALL APPEARANCE OR PERFORMANCE. 2. ALL FIXTURES TO BE WIRED BY CERTIFIED ELECTRICIAN ONLY