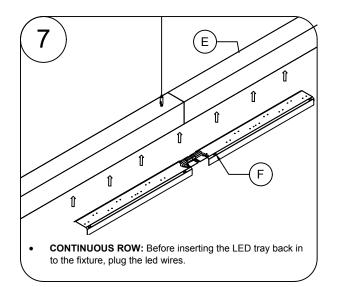

#### PART LIST:

A- END PLATE

B- HANGING **BRACKET** 

C- BRACKET FOR CATCH/LATCH

D- CATCH/LATCH CONNECTOR

E- DIRECT FIXTURE

NON POWER SIDE DETAIL:

F- LED TRAY

G- LENS

H- ALIGNERS

1. CORONET INC. RESERVES THE RIGHT TO MAKE ANY DESIGN CHANGES FOR CONTINUOUS IMPROVEMENT WHICH WILL NOT AFFECT THE OVERALL APPEARANCE OR PERFORMANCE. 2. ALL FIXTURES TO BE WIRED BY CERTIFIED ELECTRICIAN ONLY