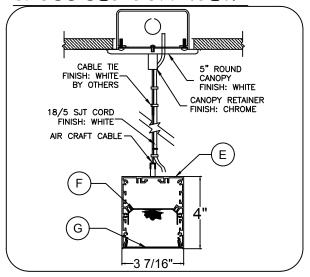

## coronet INSTALLATION SHEET FOR LS4-DN -TO BE USED IN CONJUNCTION WITH SUBMITTAL DRAWING

#### **EXPLODED VIEW:**



POWER SIDE DETAIL:

### CROSS SECTION VIEW:



#### PART LIST:

A- END PLATE

B- HANGING **BRACKET** 

C- BRACKET FOR CATCH/LATCH

D- CATCH/LATCH CONNECTOR

E- DIRECT FIXTURE



NON POWER SIDE DETAIL:





F- LED TRAY

G- LENS

H- ALIGNERS





1. CORONET INC. RESERVES THE RIGHT TO MAKE ANY DESIGN CHANGES FOR CONTINUOUS IMPROVEMENT WHICH WILL NOT AFFECT THE OVERALL APPEARANCE OR PERFORMANCE. 2. ALL FIXTURES TO BE WIRED BY CERTIFIED ELECTRICIAN ONLY

### CORONET INC.

77 WOOD STREET, PATERSON, NJ 07524 T: 973-345-7660 F: 973-345-8705 WWW.CORONETLED.COM





Page 1

# coronet INSTALLATION SHEET FOR LS4-DN -TO BE USED IN CONJUNCTION WITH SUBMITTAL DRAWING













1. CORONET INC. RESERVES THE RIGHT TO MAKE ANY DESIGN CHANGES FOR CONTINUOUS IMPROVEMENT WHICH WILL NOT AFFECT THE OVERALL APPEARANCE OR PERFORMANCE. 2. ALL FIXTURES TO BE