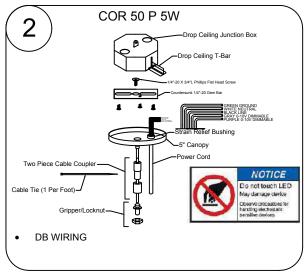

#### **EXPLODED VIEW:**

POWER SIDE DETAIL:

#### PART LIST:

A- END PLATE

B- HANGING **BRACKET** 

C- BRACKET FOR CATCH/LATCH

D- CATCH/LATCH CONNECTOR

E- DIRECT FIXTURE

NON POWER SIDE DETAIL:

F- LED TRAY

G- LENS

H- ALIGNERS

1. CORONET INC. RESERVES THE RIGHT TO MAKE ANY DESIGN CHANGES FOR CONTINUOUS IMPROVEMENT WHICH WILL NOT AFFECT THE OVERALL APPEARANCE OR PERFORMANCE. 2. ALL FIXTURES TO BE WIRED BY CERTIFIED ELECTRICIAN ONLY