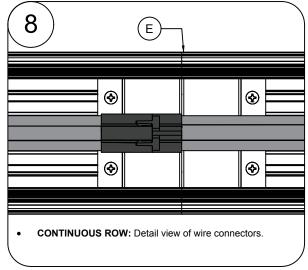

#### PART LIST:

A- END PLATE

B- HANGING **BRACKET** 

C- BRACKET FOR CATCH/LATCH

D- CATCH/LATCH CONNECTOR

E- DIRECT FIXTURE

NON POWER SIDE DETAIL:

F- LED TRAY