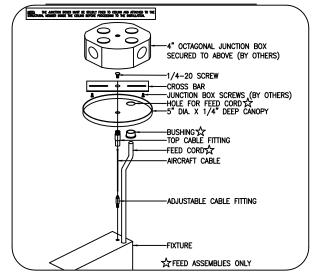

## coronet INSTALLATION SHEET FOR LS4-DN -TO BE USED IN CONJUNCTION WITH SUBMITTAL DRAWING

#### **EXPLODED VIEW:**



POWER SIDE DETAIL:

### CROSS SECTION VIEW:



#### PART LIST:

A- END PLATE

B- HANGING **BRACKET** 

C- BRACKET FOR CATCH/LATCH

D- CATCH/LATCH CONNECTOR

E- DIRECT FIXTURE



NON POWER SIDE DETAIL:





F- LED TRAY

G- LENS

H- ALIGNERS





1. CORONET INC. RESERVES THE RIGHT TO MAKE ANY DESIGN CHANGES FOR CONTINUOUS IMPROVEMENT WHICH WILL NOT AFFECT THE OVERALL APPEARANCE OR PERFORMANCE. 2. ALL FIXTURES TO BE WIRED BY CERTIFIED ELECTRICIAN ONLY

### CORONET INC.

77 WOOD STREET, PATERSON, NJ 07524 T: 973-345-7660 F: 973-345-8705 WWW.CORONETLED.COM





Page 1

# coronet INSTALLATION SHEET FOR LS4-DN -TO BE USED IN CONJUNCTION WITH SUBMITTAL DRAWING













1. CORONET INC. RESERVES THE RIGHT TO MAKE ANY DESIGN CHANGES FOR CONTINUOUS IMPROVEMENT WHICH WILL NOT AFFECT THE OVERALL APPEARANCE OR PERFORMANCE. 2. ALL FIXTURES TO BE WIRED BY CERTIFIED ELECTRICIAN ONLY

### CORONET INC.

77 WOOD STREET, PATERSON,NJ 07524 T: 973-345-7660 F: 973-345-8705 WWW.CORONETLED.COM



WARNING: RISK