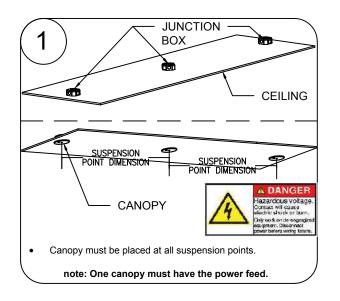

## coronet INSTALLATION SHEET FOR LS4-DN -TO BE USED IN CONJUNCTION WITH SUBMITTAL DRAWING