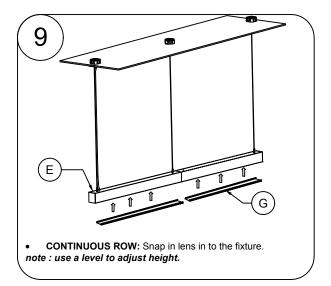

#### PART LIST:

A- END PLATE

B- HANGING **BRACKET** 

C- BRACKET FOR CATCH/LATCH

D- CATCH/LATCH CONNECTOR

E- DIRECT FIXTURE

NON POWER SIDE DETAIL:

F- LED TRAY

G- LENS

H- ALIGNERS

1. CORONET INC. RESERVES THE RIGHT TO MAKE ANY DESIGN CHANGES FOR CONTINUOUS IMPROVEMENT WHICH WILL NOT AFFECT THE OVERALL APPEARANCE OR PERFORMANCE. 2. ALL FIXTURES TO BE WIRED BY CERTIFIED ELECTRICIAN ONLY