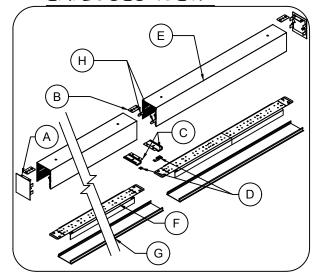

#### **EXPLODED VIEW:**

POWER SIDE DETAIL:

#### PART LIST:

A- END PLATE

B- HANGING **BRACKET** 

C- BRACKET FOR CATCH/LATCH

D- CATCH/LATCH CONNECTOR

E- DIRECT FIXTURE

NON POWER SIDE DETAIL:

F- LED TRAY

G- LENS

H- ALIGNERS

1. CORONET INC. RESERVES THE RIGHT TO MAKE ANY DESIGN CHANGES FOR CONTINUOUS IMPROVEMENT WHICH WILL NOT AFFECT THE OVERALL APPEARANCE OR PERFORMANCE. 2. ALL FIXTURES TO BE WIRED BY CERTIFIED ELECTRICIAN ONLY