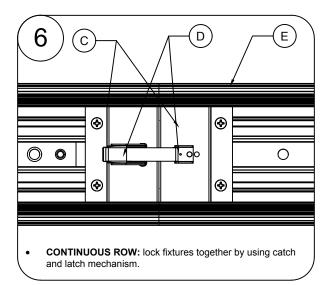

#### PART LIST:

A- END PLATE

B- HANGING **BRACKET** 

C- BRACKET FOR CATCH/LATCH

D- CATCH/LATCH CONNECTOR

E- DIRECT FIXTURE

NON POWER SIDE DETAIL:

F- LED TRAY

G- LENS

H- ALIGNERS

1. CORONET INC. RESERVES THE RIGHT TO MAKE ANY DESIGN CHANGES FOR CONTINUOUS IMPROVEMENT WHICH WILL NOT AFFECT THE OVERALL APPEARANCE OR PERFORMANCE. 2. ALL FIXTURES TO BE WIRED BY CERTIFIED ELECTRICIAN ONLY