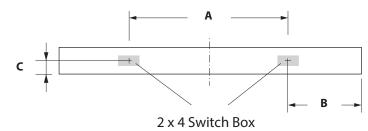

|   | 2 ft    | 3 ft    | 4 ft    | 6 ft    | 8 ft     |
|---|---------|---------|---------|---------|----------|
| Α | 16.00"  | 16.00"  | 32.00"  | 32.00"  | 64.00"   |
|   | 406.4mm | 406.4mm | 812.8mm | 812.8mm | 1625.6mm |
| В | 4.00"   | 10.00"  | 8.00"   | 20.00"  | 16.00"   |
|   | 101.6mm | 254.0mm | 203.2mm | 508.0mm | 406.4mm  |
| С | 2.50"   | 2.50"   | 2.50"   | 2.50"   | 2.50"    |
|   | 63.5mm  | 63.5mm  | 63.5mm  | 63.5mm  | 63.5mm   |
| D | 3.10″   | 3.10"   | 3.10"   | 3.10″   | 3.10"    |
|   | 78.74mm | 78.74mm | 78.74mm | 78.74mm | 78.74mm  |