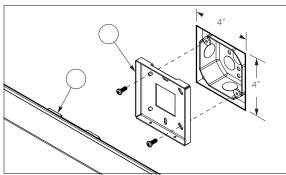

acles
- A Install Bracket #1 with screws provided.
- **B** Feed power wires and ground appropriately.
- **C** Hook in Bracket #2 which arrives pre-installed.
- **D** Screw in additional screws at bottom of bracket if desired.



|   | 2 ft    | 3 ft    | 4 ft    | 6 ft    | 8 ft     |
|---|---------|---------|---------|---------|----------|
| Α | 16.00"  | 16.00"  | 32.00"  | 32.00"  | 64.00"   |
|   | 406.4mm | 406.4mm | 812.8mm | 812.8mm | 1625.6mm |
| В | 4.00"   | 10.00"  | 8.00"   | 20.00"  | 16.00"   |
|   | 101.6mm | 254.0mm | 203.2mm | 508.0mm | 406.4mm  |
| С | 2.50"   | 2.50"   | 2.50"   | 2.50"   | 2.50"    |
|   | 63.5mm  | 63.5mm  | 63.5mm  | 63.5mm  | 63.5mm   |
| D | 3.10″   | 3.10"   | 3.10"   | 3.10″   | 3.10"    |
|   | 78.74mm | 78.74mm | 78.74mm | 78.74mm | 78.74mm  |



#### **VECTOR 1**



#### **VECTOR 2**



4" Octagonal Junction Box

#### **VECTOR 3**