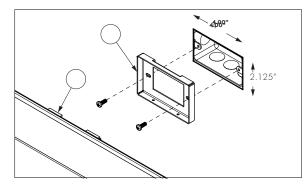

# illumine - Wall Mount

## Installation Instructions

### ASSEMBLY AND INSTALLATION

**WARNING:** Disconnect main power at the source prior to installation! *Only qualified electricians should install Alcon Lighting products.* Ensure the unit has input, output voltage, and output wattage proper for your application.

- Recommended that mounting point be positioned within 12 inches of end cap for support
- Make sure path of bracket locations are free of obstacles
- A Install Bracket #1 with screws provided.
- **B** Feed power wires and ground appropriately.
- **C** Hook in Bracket #2 which arrives pre-installed.
- **D** Screw in additional screws at bottom of bracket if desired.



|   | 2 ft    | 3 ft    | 4 ft    | 6 ft    | 8 ft     |
|---|---------|---------|---------|---------|----------|
| Α | 16.00"  | 16.00"  | 32.00"  | 32.00"  | 64.00"   |
|   | 406.4mm | 406.4mm | 812.8mm | 812.8mm | 1625.6mm |
| В | 4.00"   | 10.00"  | 8.00"   | 20.00"  | 16.00"   |
|   | 101.6mm | 254.0mm | 203.2mm | 508.0mm | 406.4mm  |
| С | 2.50"   | 2.50"   | 2.50"   | 2.50"   | 2.50"    |
|   | 63.5mm  | 63.5mm  | 63.5mm  | 63.5mm  | 63.5mm   |
| D | 3.10″   | 3.10"   | 3.10"   | 3.10″   | 3.10"    |
|   | 78.74mm | 78.74mm | 78.74mm | 78.74mm | 78.74mm  |



#### **VECTOR 1**



#### **VECTOR 2**



4" Octagonal Junction Box

#### **VECTOR 3**