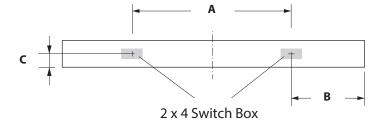

|   | 2 ft    | 3 ft    | 4 ft    | 6 ft    | 8 ft     |
|---|---------|---------|---------|---------|----------|
| Α | 16.00"  | 16.00"  | 32.00"  | 32.00"  | 64.00"   |
|   | 406.4mm | 406.4mm | 812.8mm | 812.8mm | 1625.6mm |
| В | 4.00"   | 10.00"  | 8.00"   | 20.00"  | 16.00"   |
|   | 101.6mm | 254.0mm | 203.2mm | 508.0mm | 406.4mm  |
| С | 2.50"   | 2.50"   | 2.50"   | 2.50"   | 2.50"    |
|   | 63.5mm  | 63.5mm  | 63.5mm  | 63.5mm  | 63.5mm   |
| D | 3.10″   | 3.10"   | 3.10"   | 3.10″   | 3.10"    |
|   | 78.74mm | 78.74mm | 78.74mm | 78.74mm | 78.74mm  |