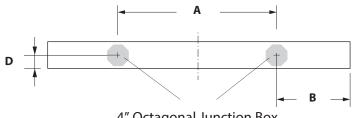

|   | 2 ft    | 3 ft    | 4 ft    | 6 ft    | 8 ft     |
|---|---------|---------|---------|---------|----------|
| Α | 16.00"  | 16.00"  | 32.00"  | 32.00"  | 64.00"   |
|   | 406.4mm | 406.4mm | 812.8mm | 812.8mm | 1625.6mm |
| В | 4.00"   | 10.00"  | 8.00"   | 20.00"  | 16.00"   |
|   | 101.6mm | 254.0mm | 203.2mm | 508.0mm | 406.4mm  |
| С | 2.50"   | 2.50"   | 2.50"   | 2.50"   | 2.50"    |
|   | 63.5mm  | 63.5mm  | 63.5mm  | 63.5mm  | 63.5mm   |
| D | 3.10″   | 3.10"   | 3.10"   | 3.10″   | 3.10"    |
|   | 78.74mm | 78.74mm | 78.74mm | 78.74mm | 78.74mm  |

#### **VECTOR 2**

4" Octagonal Junction Box