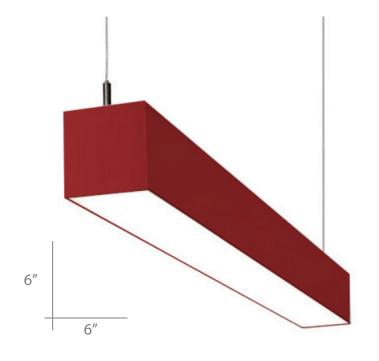

### **INTENDED USE**

Architectural linear LED suspension lighting fixtures bring clean lines and clear light to commercial LED or residential office lighting interiors. Our sleek, stylish fixtures offer highly effective and efficient lighting solutions for hotels, offices, retail outlets, restaurants, and more.

#### SIZE

4 ft. - W 6" x L 48" x H 6" 8 ft. - W 6" x L 96" x H 6"