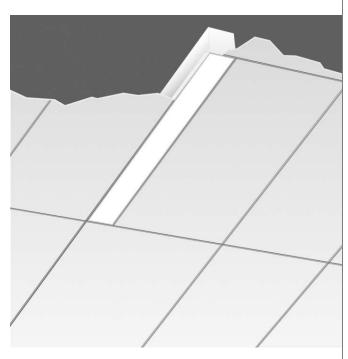

### **INTENDED USE**

The specification grade **Alcon Lighting i66 Series Architectural LED Linear Recessed Direct Light Fixture** delivers continuous clean lines and clear light to commercial, hospitality and residential interior lighting applications. Our modern, slim profiles and stylish linear designs offer excellent direct down lighting, exceptional performance and versatility in offices, classrooms, conference rooms, museums, retail outlets, hotels, restaurants, and more.

## **AVAILABLE LENGTHS**

2FT | W 6" x L 24" x H 6" 4FT | W 6" x L 48" x H 6" 8FT | W 6" x L 96" x H 6" Custom Length | Consult Factory