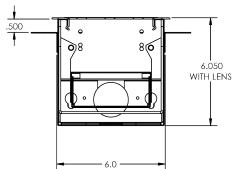

## **AVAILABLE LENGTHS**

2FT | W 6" x L 24" x H 6" 4FT | W 6" x L 48" x H 6" 8FT | W 6" x L 96" x H 6" Custom Length | Consult Factory

### **FEATURES**

Construction: Die-formed and welded 22-gauge cold rolled steel

**Lens:** Snap In Frosted Acrylic

**Dimming Driver:** 0-10V (100-10%) 120-277V 5-Wire or Incandescent 120V 2-Wire

**CRI:** 83