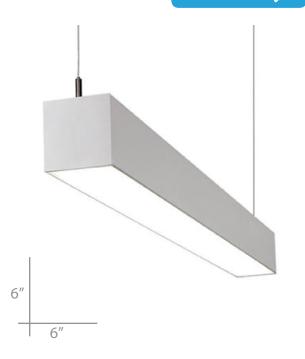

#### **DETAILS**

8 FT - W 6" x L 96" x H 6"

Construction: Die-formed and welded 22-gauge

cold rolled steel

**Lens:** Snap In Frosted Acrylic Lens

Mount: 48" Adjustable Aircraft Cable<sup>1</sup>, 3 Wire

Power feed/cable

### **ADDITIONAL FEATURES**

Type: Direct Downlight Voltage: 120V-277V Wattage: 72W (4x18W) Lumens: 8400 lms

**CRI:** 83

**Life:** 50,000 Hours

**Listings:** ETL and DLC for LED component only

LED lamp included