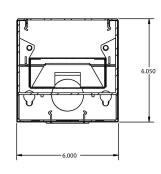

#### **DETAILS**

8 FT - W 6" x L 96" x H 6"

Construction: Die-formed and welded 22-gauge

cold rolled steel

**Lens:** Snap In Frosted Acrylic Lens

Mount: 48" Adjustable Aircraft Cable<sup>1</sup>, 3 Wire

Power feed/cable