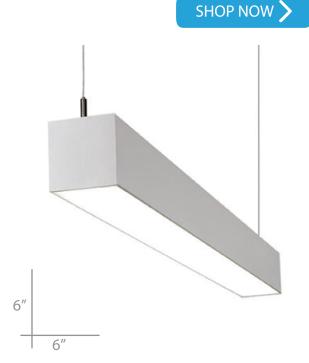

#### **DETAILS**

**4 FT** - **W** 6" x **L** 48" x **H** 6"

Construction: Die-formed and welded

22-gauge cold rolled steel **Lens:** Snap In Frosted Acrylic

Mount: 48" Adjustable Aircraft Cable<sup>1</sup>, 3 Wire