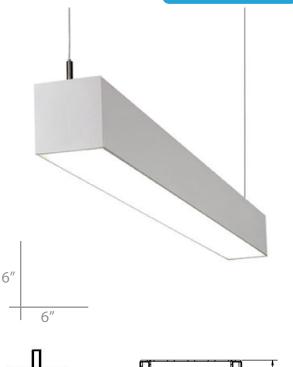

#### The i66 Series Architectural Linear LED

**Suspension Lighting** fixtures bring clean lines and clear light to commercial LED or residential office lighting interiors. Our sleek, stylish fixtures offer highly effective and efficient lighting solutions for hotels, offices, retail outlets, restaurants, and more.

#### **DETAILS**

2 FT - W 6" x L 24" x H 6"

**Construction:** Die-formed and welded 22-gauge

cold rolled steel

**Lens:** Snap In Frosted Acrylic

Mount: 48" Adjustable Aircraft Cable<sup>1</sup>, 3 Wire Power