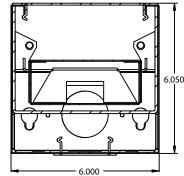

6"

### **DETAILS**

8 FT - W 6" x L 96" x H 6"

**Construction:** Die-formed and welded 22-gauge cold

rolled steel

Lens: Snap In Frosted Acrylic