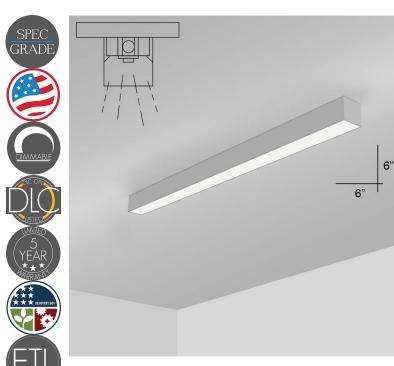

## **INTENDED USE**

The Alcon Lighting i66 Series Architectural LED Surface Mount Linear Lighting fixtures bring clean lines and clear light to commercial LED or residential office lighting interiors. Our sleek, stylish fixtures offer highly effective and efficient lighting solutions for hotels, offices, retail outlets, restaurants, and more.

### **DETAILS**

4 FT - W 6" x L 48" x H 6"

**Construction:** Die-formed and welded 22-gauge cold

rolled steel

Lens: Snap In Frosted Acrylic

#### **ADDITIONAL FEATURES**

Type: Direct Downlight Voltage: 120-277 Wattage: 36W (2x18W) Lumens: 4200 lms

**CRI:** 83

**Life:** 50,000 Hours

Listings: ETL and DLC for LED component only

LED lamp included