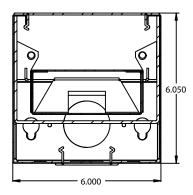

### **DETAILS**

4 FT - W 6" x L 48" x H 6"

**Construction:** Die-formed and welded 22-gauge cold

rolled steel

Lens: Snap In Frosted Acrylic