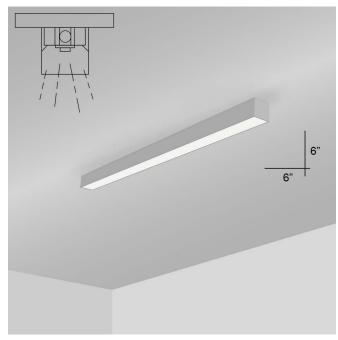

#### **DETAILS**

2 FT - W 6" x L 24" x H 6"

**Construction:** Die-formed and welded 22-gauge cold

rolled steel

Lens: Snap In Frosted Acrylic

## **ADDITIONAL FEATURES**

Type: Direct Downlight Voltage: 120-277 Wattage: 30W (2x15W) Lumens: 3400 lms

**CRI:** 83

**Life:** 50,000 Hours

**Listings:** ETL and DLC for LED component only

LED lamp included