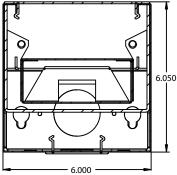

#### **DETAILS**

2 FT - W 6" x L 24" x H 6"

**Construction:** Die-formed and welded 22-gauge cold

rolled steel

Lens: Snap In Frosted Acrylic