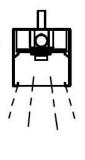

8 FT - W 4" x L 96" x H 4"

Construction: Die-formed and welded

22-gauge cold rolled steel **Lens:** Snap In Frosted Acrylic

Mount: 48" Adjustable Aircraft Cable<sup>1</sup>, 3 Wire

Power feed/cable