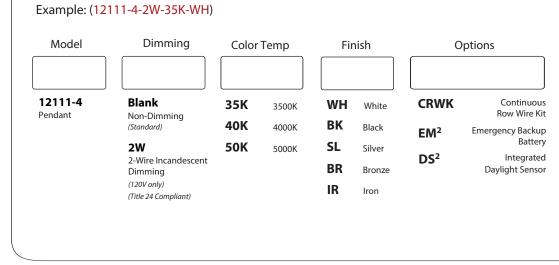

#### Ordering Information:

<sup>1</sup>White or Silver Finish Pendant shipped with a White Cable, Black Finish Pendant shipped with a Black Cable. <sup>2</sup>Factory Installed