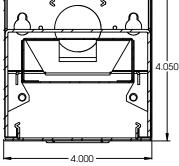

#### DETAILS

4 FT - W 4" x L 48" x H 4" Construction: Die-formed and welded 22-gauge cold rolled steel Lens: Snap In Frosted Acrylic Mount: 48" Adjustable Aircraft Cable<sup>1</sup>, 3 Wire Power feed/cable