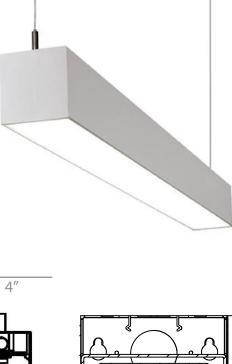

#### The i44 Series Architectural Linear LED

Suspension Lighting fixtures bring clean lines and clear light to commercial LED or residential office lighting interiors. Our sleek, stylish fixtures offer highly effective and efficient lighting solutions for hotels, offices, retail outlets, restaurants, and more.

#### DETAILS

4 FT - W 4" x L 48" x H 4" Construction: Die-formed and welded 22-gauge cold rolled steel Lens: Snap In Frosted Acrylic Mount: 48" Adjustable Aircraft Cable<sup>1</sup>, 3 Wire Power feed/cable