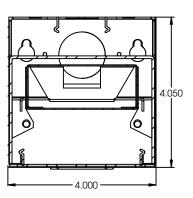

#### DETAILS

2 FT - W 4" x L 24" x H 4"

**Construction:** Die-formed and welded 22-gauge cold rolled steel **Lens:** Snap In Frosted Acrylic **Mount:** 48" Adjustable Aircraft Cable<sup>1</sup>, 3 Wire Power feed/cable