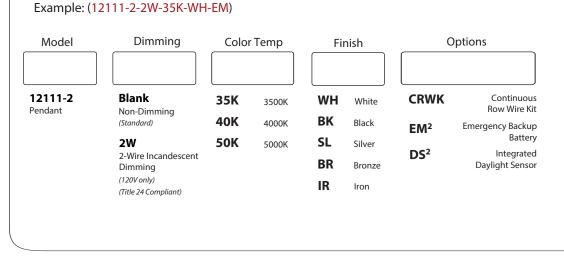

### Ordering Information:

<sup>1</sup>White or Silver Finish Pendant shipped with a White Cable. Black Finish Pendant

shipped with a Black Cable <sup>2</sup>Factory Installed