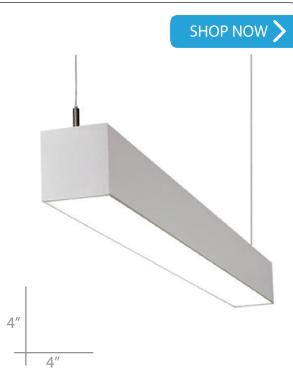

#### DETAILS

2 FT - W 4" x L 24" x H 4"

**Construction:** Die-formed and welded 22-gauge cold rolled steel **Lens:** Snap In Frosted Acrylic **Mount:** 48" Adjustable Aircraft Cable<sup>1</sup>, 3 Wire Power feed/cable