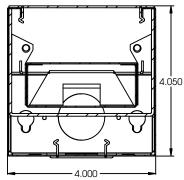

#### **DETAILS**

8 FT - W 4" x L 96" x H 4"

**Construction:** Die-formed and welded 22-gauge cold

rolled steel

**Lens:** Snap In Frosted Acrylic