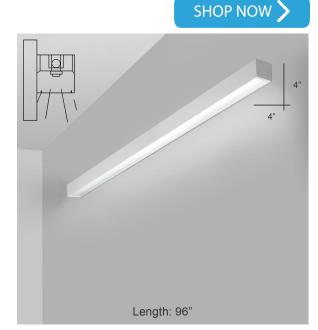

#### **DETAILS**

8 FT - W 4" x L 96" x H 4"

**Construction:** Die-formed and welded 22-gauge cold

rolled steel

**Lens:** Snap In Frosted Acrylic