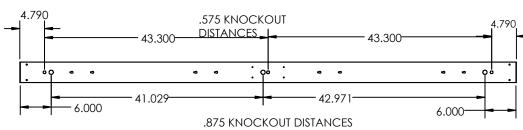

#### **DETAILS**

8 FT - W 4" x L 96" x H 4"

**Construction:** Die-formed and welded 22-gauge cold

rolled steel

**Lens:** Snap In Frosted Acrylic