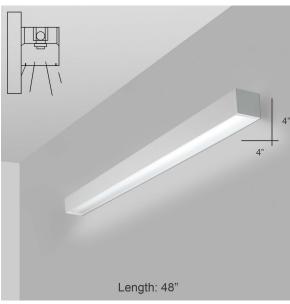

## **DETAILS**

4 FT - W  $4" \times L 48" \times H 4"$ 

**Construction:** Die-formed and welded 22-gauge

cold rolled steel

**Lens:** Snap In Frosted Acrylic

## **ADDITIONAL FEATURES**

Type: Direct Downlight Voltage: 120-277 Wattage: 36W (2x18W) Lumens: 4200 lms

**CRI:** 83

Life: 50,000 Hours

Listings: ETL and DLC for LED component only

LED lamp included

SHOP NOW >