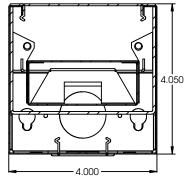

## **DETAILS**

4 FT - W  $4" \times L 48" \times H 4"$ 

**Construction:** Die-formed and welded 22-gauge

cold rolled steel

**Lens:** Snap In Frosted Acrylic