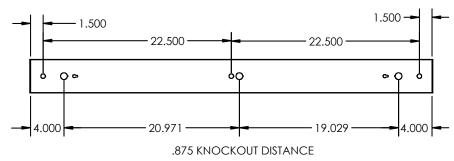

## **DETAILS**

4 FT - W  $4" \times L 48" \times H 4"$ 

**Construction:** Die-formed and welded 22-gauge

cold rolled steel

**Lens:** Snap In Frosted Acrylic