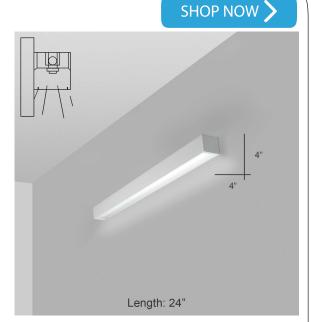

### **DETAILS**

**2 FT** - **W** 4" x **L** 24" x **H** 4"

Construction: Die-formed and welded 22-gauge

cold rolled steel

Lens: Snap In Frosted Acrylic