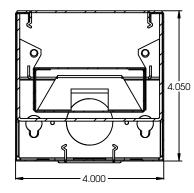

### **DETAILS**

**2 FT** - **W** 4" x **L** 24" x **H** 4"

Construction: Die-formed and welded 22-gauge

cold rolled steel

Lens: Snap In Frosted Acrylic