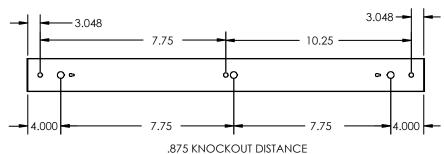

### **DETAILS**

**2 FT** - **W** 4" x **L** 24" x **H** 4"

Construction: Die-formed and welded 22-gauge

cold rolled steel

Lens: Snap In Frosted Acrylic