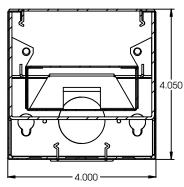

#### **DETAILS**

8 FT - W 4" x L 96" x H 4"

**Construction:** Die-formed and welded 22-gauge cold

rolled steel

Lens: Snap In Frosted Acrylic