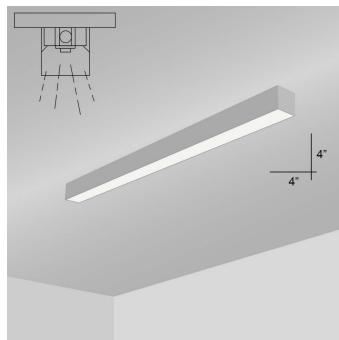

## **INTENDED USE**

The Alcon Lighting i44 Series Architectural LED Surface Mount Linear Lighting fixtures bring clean lines and clear light to commercial LED or residential office lighting interiors. Our sleek, stylish fixtures offer highly effective and efficient lighting solutions for hotels, offices, retail outlets, restaurants, and more.

## **DETAILS**

**4 FT** - **W** 4" x **L** 48" x **H** 4"

**Construction:** Die-formed and welded 22-gauge cold

rolled steel

Lens: Snap In Frosted Acrylic

## **ADDITIONAL FEATURES**

Type: Direct Downlight Voltage: 120-277 Wattage: 36W (2x18W) Lumens: 4200 lms

**CRI:** 83

Listings: 50,000 Hours

**Listings:** ETL and DLC for LED component only

LED lamp included