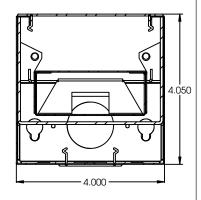

## **DETAILS**

**4 FT** - **W** 4" x **L** 48" x **H** 4"

**Construction:** Die-formed and welded 22-gauge cold

rolled steel

Lens: Snap In Frosted Acrylic