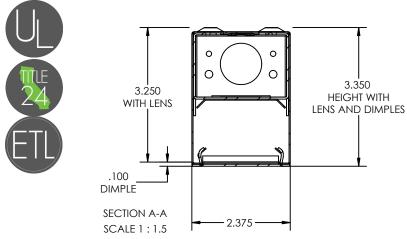

#### **DETAILS**

**4 FT** - **W** 2.375" x **L** 48" x **H** 3.35"

Construction: Die-formed and welded 22-gauge cold

rolled steel

Lens: E`Sb; &daefVV/3Udk/[U