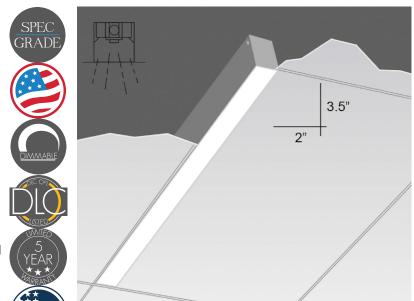

#### **DETAILS**

**4 FT** - **W** 2.375" x **L** 48" x **H** 3.35"

Construction: Die-formed and welded 22-gauge cold

rolled steel

Lens: E`Sb; &daefVV/3Udk/[U