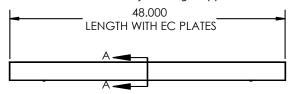

#### **DETAILS**

4 FT - W 2.375" x L 48" x H 3.35"

Construction: Die-formed and welded 22-gauge

cold rolled steel

Mounting: 48" Aircraft cable, 3 Wire Power feed/

cable, White canopy included **Lens:** Snap In Frosted Acrylic