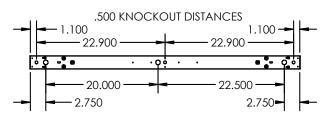

LED or residential office lighting interiors. Our sleek, stylish fixtures offer highly effective and efficient lighting solutions for hotels, offices, retail outlets, restaurants, and more.

#### **DETAILS**

4 FT - W 2.375" x L 48" x H 3.35"

Construction: Die-formed and welded 22-gauge

cold rolled steel

Mounting: 48" Aircraft cable, 3 Wire Power feed/

cable, White canopy included **Lens:** Snap In Frosted Acrylic

## **ADDITIONAL FEATURES**

Voltage: 120-277V Wattage: 18W (1x18W) Lumens: 2100 lms

**CRI**: 83

Life: 50,000 Hours

**Listings:** ETL and DLC for LED component only

LED lamp included

EM: Supplied with 12" Lead Wire

Please consult with factory for longer application





# Ordering Information:

### Example: (12145-4-40K-WH-2W-EM)



SPEC GRADE



#### **BOTTOM VIEW**



.875 KNOCKOUT DISTANCES

1 120V only / Title 24 Compliant