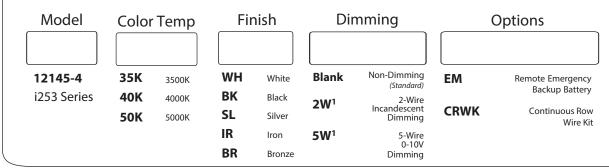

an lines and clear light to commercial LED or residential office lighting interiors. Our sleek, stylish fixtures offer highly effective and efficient lighting solutions for hotels, offices, retail outlets, restaurants, and more.

#### **DETAILS**

4 FT - W 2.375" x L 48" x H 3.35"

Construction: Die-formed and welded 22-gauge

cold rolled steel

Mounting: 48" Aircraft cable, 3 Wire Power feed/

cable, White canopy included **Lens:** Snap In Frosted Acrylic

## **ADDITIONAL FEATURES**

Voltage: 120-277V Wattage: 18W (1x18W) Lumens: 2100 lms

**CRI**: 83

Life: 50,000 Hours

**Listings:** ETL and DLC for LED component only

LED lamp included

EM: Supplied with 12" Lead Wire

Please consult with factory for longer application





# Ordering Information:

### Example: (12145-4-40K-WH-2W-EM)



SPEC GRADE



#### **BOTTOM VIEW**



.875 KNOCKOUT DISTANCES

1 120V only / Title 24 Compliant