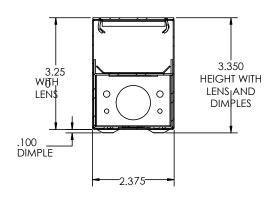

#### **DETAILS**

4 FT - W 2.375" x L 48" x H 3.35"

Construction: Die-formed and welded 22-gauge

cold rolled steel

Mounting: 48" Aircraft cable, 3 Wire Power feed/

cable, White canopy included **Lens:** Snap In Frosted Acrylic