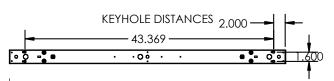

itectural Linear LED

**Suspension Lighting** fixtures bring clean lines and clear light to commercial LED or residential office lighting interiors. Our sleek, stylish fixtures offer highly effective and efficient lighting solutions for hotels, offices, retail outlets, restaurants, and more.

#### **DETAILS**

4 FT - W 2.375" x L 48" x H 3.35"

Construction: Die-formed and welded 22-gauge

cold rolled steel

Mounting: 48" Aircraft cable, 3 Wire Power feed/

cable, White canopy included **Lens:** Snap In Frosted Acrylic

## **ADDITIONAL FEATURES**

Voltage: 120-277V Wattage: 18W (1x18W) Lumens: 2100 lms

**CRI**: 83

Life: 50,000 Hours

**Listings:** ETL and DLC for LED component only

LED lamp included

EM: Supplied with 12" Lead Wire

Please consult with factory for longer application





# Ordering Information:

### Example: (12145-4-40K-WH-2W-EM)



SPEC GRADE



#### **BOTTOM VIEW**



.875 KNOCKOUT DISTANCES

1 120V only / Title 24 Compliant