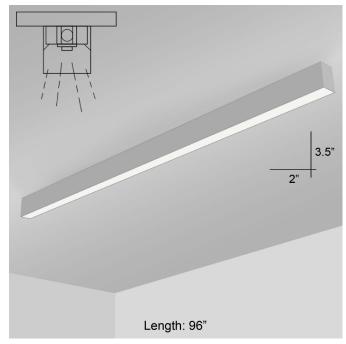

#### **DETAILS**

8 FT - W 2.375" x L 96" x H 3.55"

Construction: Die-formed and welded 22-gauge

cold rolled steel

Lens: Snap In Frosted Acrylic