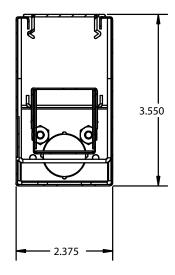

#### **DETAILS**

8 FT - W 2.375" x L 96" x H 3.55"

Construction: Die-formed and welded 22-gauge

cold rolled steel

Lens: Snap In Frosted Acrylic