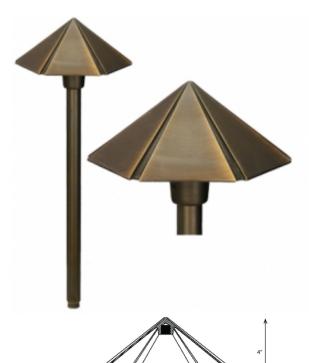

#### **INTENDED USE**

The Washington Low Voltage LED Architectural Landscape Path Light Fixture is the ideal outdoor lighting solution for illuminating pathways and gardens in residential and commercial settings. The Washington Low Voltage LED Architectural Landscape Path Light Fixture features high quality durability and energy efficiency.

#### **DETAILS**

Model Number: 9073 W 7" x H 20" D 7" Lamp: LED Bi-Pin Finish: Antique Bronze

Construction: Solid Die Cast Brass

Weight: 4 lbs

## **ADDITIONAL FEATURES**

Voltage: 12V Lumens: 110lms

**Dimming:** Magnetic Low Voltage (MLV)

Color Temp: 2700K

Mounting: 1/2" PVC Spike Included