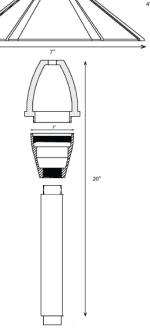

#### **DETAILS**

Model Number: 9073 W 7" x H 20" D 7" Lamp: LED Bi-Pin Finish: Antique Bronze

Construction: Solid Die Cast Brass

Weight: 4 lbs

## **ADDITIONAL FEATURES**

Voltage: 12V Lumens: 110lms

**Dimming:** Magnetic Low Voltage (MLV)

Color Temp: 2700K

Mounting: 1/2" PVC Spike Included