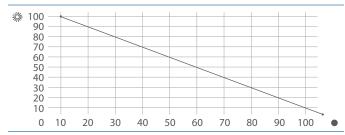

# Smooth Flicker-Free Dimmer Compatibility

UniDim<sup>™</sup> intelligent lighting technology eliminates the gaps, jumps and sections ofi nconsistency that are typical when controlling LED products with Triac/Incandescent controls. UniDim<sup>™</sup> provides the same smooth, uniform response when dimming LED that you would expect when dimming an incandescent product.

#### Four Great Reasons to choose UniDim™

- Avoid Expensive Rewiring or Dimmer Replacement
  - UniDim<sup>™</sup> works with Incandescent/Triac, 0-10V and ELV Dimmers.
- Avoid Dimmer Compatibility Issues
  - UniDim is compatible with Lutron, Leviton and most popular dimmer systems.
- 3 Smooth Flicker-Free Dimmer Compatibility
  - UniDim delivers smooth, incandescent-like dimming performance from ELV, 0-10V, and 120V dimming systems.
- 4 Reduce Inventory and Fixture Variety
  - UniDim<sup>™</sup> is available on several Alcon Lighting LED fixtures. Consult factory.