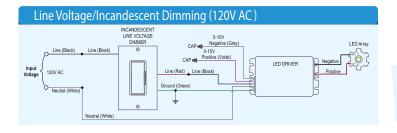

ns ofi nconsistency that are typical when controlling LED products with Triac/Incandescent controls. UniDim<sup>™</sup> provides the same smooth, uniform response when dimming LED that you would expect when dimming an incandescent product.

## Reduce Inventory & Fixture Variety

Distributors supplying new construction projects can now purchase and warehouse just one product to accommodate several different projects. Specifiers can now use just one product to satisfy all the needs of a project regardless of existing or planned wiring or lighting control systems.

# **All-In-One Universal LED Driver**

- Universal Dimming (ELV, Incandescent, 0-10V)
- Universal Voltage (120V/277V)

- Multi-Watt Compatible (19W/25W)
- Multi-Lumen Compatible (1400Lm/2000Lm)

### **Dimmer Wiring Diagrams**







#### Four Great Reasons to choose UniDim™

- Avoid Expensive Rewiring or Dimmer Replacement
  - UniDim<sup>™</sup> works with Incandescent/Triac, 0-10V and ELV Dimmers.
- Avoid Dimmer Compatibility Issues
  - UniDim is compatible with Lutron, Leviton and most popular dimmer systems.
- 3 Smooth Flicker-Free Dimmer Compatibility
  - UniDim delivers smooth, incandescent-like dimming performance from ELV, 0-10V, and 120V dimming systems.
- 4 Reduce Inventory and Fixture Variety
  - UniDim<sup>™</sup> is available on several Alcon Lighting LED fixtures. Consult factory.

Stock or specify just one LED housing to handle most LED dimmers.