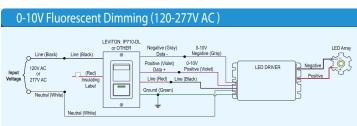

ions ofi nconsistency that are typical when controlling LED products with Triac/Incandescent controls. UniDim<sup>™</sup> provides the same smooth, uniform response when dimming LED that you would expect when dimming an incandescent product.

## Reduce Inventory & Fixture Variety

Distributors supplying new construction projects can now purchase and warehouse just one product to accommodate several different projects. Specifiers can now use just one product to satisfy all the needs of a project regardless of existing or planned wiring or lighting control systems.

# **All-In-One Universal LED Driver**

- Universal Dimming (ELV, Incandescent, 0-10V)
- Universal Voltage (120V/277V)

- Multi-Watt Compatible (19W/25W)
- Multi-Lumen Compatible (1400Lm/2000Lm)

### **Dimmer Wiring Diagrams**







#### Four Great Reasons to choose UniDim™

- Avoid Expensive Rewiring or Dimmer Replacement
  - UniDim<sup>™</sup> works with Incandescent/Triac, 0-10V and ELV Dimmers.
- Avoid Dimmer Compatibility Issues
  - UniDim is compatible with Lutron, Leviton and most popular dimmer systems.
- 3 Smooth Flicker-Free Dimmer Compatibility
  - UniDim delivers smooth, incandescent-like dimming performance from ELV, 0-10V, and 120V dimming systems.
- 4 Reduce Inventory and Fixture Variety
  - UniDim<sup>™</sup> is available on several Alcon Lighting LED fixtures. Consult factory.

Stock or specify just one LED housing to handle most LED dimmers.