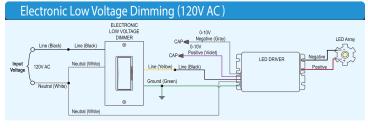

ctions ofi nconsistency that are typical when controlling LED products with Triac/Incandescent controls. UniDim<sup>™</sup> provides the same smooth, uniform response when dimming LED that you would expect when dimming an incandescent product.

## Reduce Inventory & Fixture Variety

Distributors supplying new construction projects can now purchase and warehouse just one product to accommodate several different projects. Specifiers can now use just one product to satisfy all the needs of a project regardless of existing or planned wiring or lighting control systems.

# **All-In-One Universal LED Driver**

- Universal Dimming (ELV, Incandescent, 0-10V)
- Universal Voltage (120V/277V)

- Multi-Watt Compatible (19W/25W)
- Multi-Lumen Compatible (1400Lm/2000Lm)

### **Dimmer Wiring Diagrams**







#### Four Great Reasons to choose UniDim™

- Avoid Expensive Rewiring or Dimmer Replacement
  - UniDim<sup>™</sup> works with Incandescent/Triac, 0-10V and ELV Dimmers.
- Avoid Dimmer Compatibility Issues
  - UniDim is compatible with Lutron, Leviton and most popular dimmer systems.
- 3 Smooth Flicker-Free Dimmer Compatibility
  - UniDim delivers smooth, incandescent-like dimming performance from ELV, 0-10V, and 120V dimming systems.
- 4 Reduce Inventory and Fixture Variety
  - UniDim<sup>™</sup> is available on several Alcon Lighting LED fixtures. Consult factory.

Stock or specify just one LED housing to handle most LED dimmers.