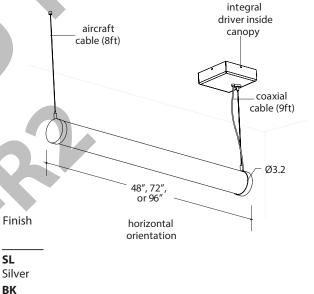

## **FEATURES**

Construction: Tube shape with 360 degree diffused

illumination. Lumens: 656 lum/ft Voltage: 110V-277V Listings: cETLus

**Driver:** 0-10V Dimming **Length:** 48", 72" or 96" Diameter: 3.2"