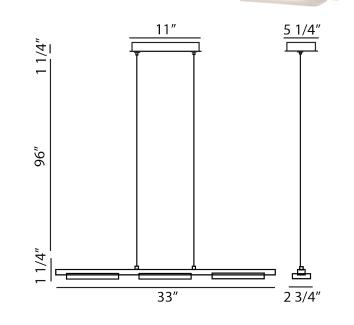

#### **DETAILS**

Model Number: 12251

**L** 33" (83.82cm) x **W** 2.75" (6.96cm) x **H** 1.25" (3.18cm)

Weight: 6.6 lbs Finish: Aluminum