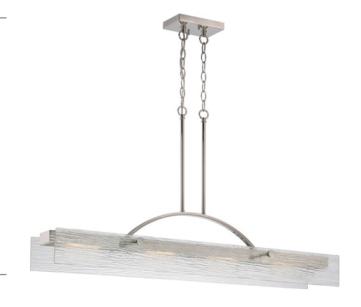

## **INTENDED USE**

The Taft Linear LED Pendant is a return to sophistication and elegance. Slender lines of LED light become the focus of any residential or commercial interior's décor. The Taft's specifications accommodate most architectural lighting design applications.

## **DIMENSIONS**

L 41" W 5.75" H 46.25"

46.25" H

#### **CORD**

12' Adjustable Wire

41"L

## **SPECIFICATIONS:**

SHADE DESCRIPTION/MATERIAL

Clear iced Glass

**FINISH** 

Polished Nickel

WATTAGE | LUMEN | VOLTAGE

40 Watts, 2840 Lumens, 120V

**COLOR TEMPERATURE** 