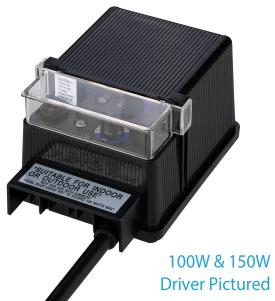

## INTENDED USE

The Alcon Lighting DC LED Magnetic

**Transformer Driver** is a reliable source of power

where landscape LED transformers are needed.

## **FEATURES**

**Input:** 120V

**100W & 150W Voltage Output:** 12V **300W Output:** 12V / 13V / 14V / 15V

**Dimmable:** Non-Dimming

Listings: cULus

300W Driver Pictured
Driver is NOT suitable

for Outdoor use.