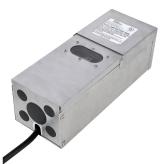

## **FEATURES**

**Input:** 120V

**100W & 150W Voltage Output:** 12V **300W Output:** 12V / 13V / 14V / 15V

**Dimmable:** Non-Dimming

Listings: cULus

300W Driver Pictured
Driver is NOT suitable

for Outdoor use.