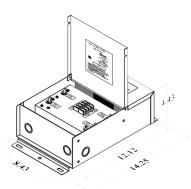

## **SPECIFICATIONS**

## **FEATURES**

**Construction:** NEMA 3R wet location Indoor / Outdoor Enclosure. Aluminum heat dissipating housing

AC Ripple Technology: Ensures LED's are not overdriven due to repeated excessive current Input: 120V @ 50/60