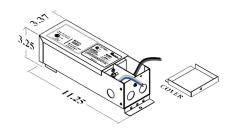

## **FEATURES**

**Construction:** NEMA 3R wet location Indoor / Outdoor Enclosure. Aluminum heat dissipating housing

AC Ripple Technology: Ensures LED's are not overdriven due to repeated excessive current Input: 120V @ 50/60