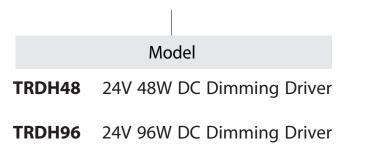

river is a reliable source of power where dimmable LED transformers are needed.

## **FEATURES**

**Construction:** NEMA 3R wet location Indoor / Outdoor Enclosure. Aluminum heat dissipating housing

AC Ripple Technology: Ensures LED's are not overdriven due to repeated excessive current Input: 120V @ 50/60

Life: 100,000 hours lifetime

**Dimmable:** Dimmable with MLV forward phase dimmers

**Operating Environment:** -22F ~ 140F (-30C ~ 60C) **Total Harmonic Distortion:** (0~90%) 0.0% / (90~100%) 0.01%

Ambient operating temp: 22 ~ +140°F Storage temperature: 85 to 194°F Humidity: up to 100% Listings: UL, Class 2, IP65 rated, Made in the USA Warranty: 5 Years Carefree for Parts & Components (Labor Not Included) Manual reset overload protection

**ORDERING INFORMATION** Example: (TRDH48)



TRDH288 24V 288W DC Dimming Driver

## SHOP NOW >