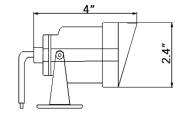

| Proiect Name: | Tupe: | Ouantitu: |  |
|---------------|-------|-----------|--|

#### FIXTURE SPECIFICATIONS

### INTENDED USE

The Swat 9046 is the ideal solution for Directional LED Landscape Lighting Applications. Made of die-cast aluminum and a tempered glass lens, the Swat 9046 couples both strength and elegance.

### SIZE

L 4" x Dia 2.4"

#### **FEATURES**

Construction: Die-cast aluminum with powder coat

Finish: Dark Bronze finish

Lead Wire: 18" SJO 18/2 AWG Lead wire

Landscape Spike: 6-1/2" Aluminum spike comes standard.

Voltage 12VAC/DC

Wattage: 6W Beam Angle 45°

**CRI**: 80

Power factor: >0.95

Operating temperature: -40°F ~ 104°F

LED Life: 50,000 Hours

Warranty: 7 year

Non-dimmable



(Optional Yoke mount)











**ORDERING INFORMATION** Example: (9046-40K-KN)

Model 9046

# Color Temperature | Lumens

**270K** 2700K | 400 Lum **30K** 3000K | 400 Lum **40K** 4000K | 450 Lum

**50K** 5000K | 450 Lum

## Mounting

KN Standard Knuckle Mount
YK Yolk Mount