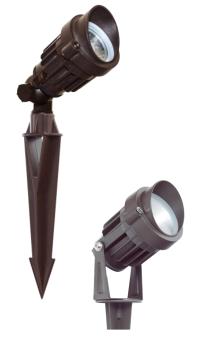

### INTENDED USE

The Swat 9046 is the ideal solution for Directional LED Landscape Lighting Applications. Made of die-cast aluminum and a tempered glass lens, the Swat 9046 couples both strength and elegance.

#### **FEATURES**

Construction: Die-cast aluminum with powder coat

Finish: Dark Bronze finish

Lead Wire: 18" SJO 18/2 AWG Lead wire

Landscape Spike: 6-1/2" Aluminum spike comes standard.

Voltage 12VAC/DC

Wattage: 6W Beam Angle 45°