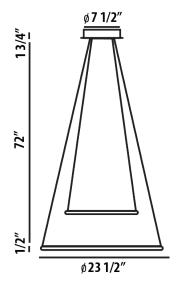

### **DETAILS**

Model Number: 12238

**D** 23.5" (59.96cm) x **H** 0.5" (1.27cm)

Weight: 4.93 lbs Finish: Chrome

## **ADDITIONAL FEATURES**

Type: Suspended, Pendant

Voltage: 120V Wattage: 15W Lumens: 2775lm Light Color Temp: 3000K

CRI: 80+ Dimming: ELV Dimming

**Shade:** Chrome

Support: 72" Adjustable Aircraft Cable

**Bulb** included