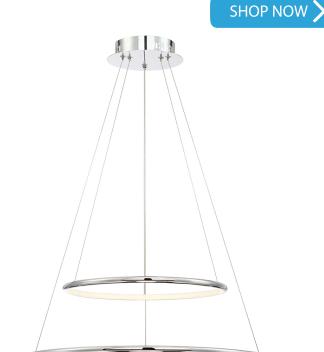

## **INTENDED USE**

The specification grade decorative Architectural LED Ring Light delivers continuous clean lines and clear circle light to commercial, hospitality and residential interior lighting applications. Our modern, slim profiles and stylish hanging lights designs offer excellent direct lighting, indirect lighting, exceptional performance and versatility in offices, classrooms, conference rooms, museums, retail outlets, hotels, restaurants, and more. The ring light ring chandelier is available in multiple lengths and several finishes.

### **DETAILS**

Model Number: 12238

**D** 23.5" (59.96cm) x **H** 0.5" (1.27cm)

Weight: 4.93 lbs Finish: Chrome

## **ADDITIONAL FEATURES**

Type: Suspended, Pendant

Voltage: 120V Wattage: 15W Lumens: 2775lm Light Color Temp: 3000K

CRI: 80+ Dimming: ELV Dimming

**Shade:** Chrome

Support: 72" Adjustable Aircraft Cable

**Bulb** included