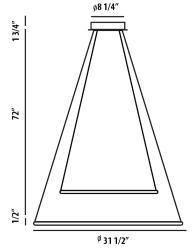

## **DETAILS**

Model Number: 12239

**D** 31.5" (80.01cm) x **H** 0.5" (1.27cm)

Weight: 7.92 lbs Finish: Chrome

# **ADDITIONAL FEATURES**

Type: Suspended, Pendant

Voltage: 120V Wattage: 22W Lumens: 3900lm Light Color Temp: 3000K

**CRI:** 80+ **Dimming:** ELV Dimming

**Shade:** Chrome

Support: 72" Adjustable Aircraft Cable