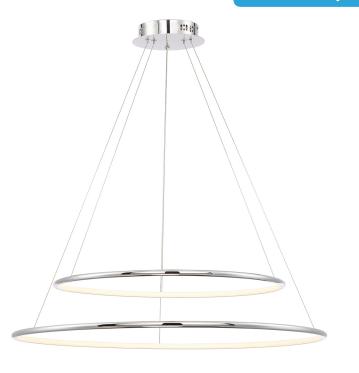

## **INTENDED USE**

The specification grade decorative Architectural LED Ring Light delivers continuous clean lines and clear circle light to commercial, hospitality and residential interior lighting applications. Our modern, slim profiles and stylish hanging lights designs offer excellent direct lighting, indirect lighting, exceptional performance and versatility in offices, classrooms, conference rooms, museums, retail outlets, hotels, restaurants, and more. The ring light ring chandelier is available in multiple lengths and several finishes.

## **DETAILS**

Model Number: 12239

**D** 31.5" (80.01cm) x **H** 0.5" (1.27cm)

Weight: 7.92 lbs Finish: Chrome

# Ordering Information:

Example: (12239)

Model

12239 Skinny Cirkel (Two-Tier, Large)