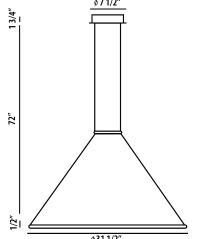

### **DETAILS**

Model Number: 12237

**D** 31.5" (80.01cm) x **H** 0.5" (1.27cm)

Weight: 5.72 lbs Finish: Chrome

# **ADDITIONAL FEATURES**

Type: Suspended, Pendant

Voltage: 120V Wattage: 30W Lumens: 2250lm Light Color Temp: 3000K

CRI: 80+ Dimming: ELV Dimming

**Shade:** Chrome

Support: 72" Adjustable Aircraft Cable

**Bulb** included