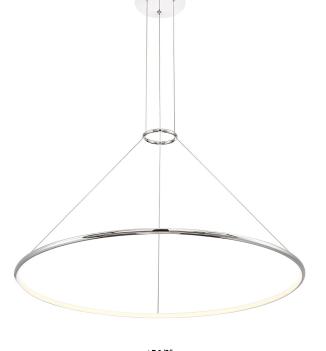

### **DETAILS**

Model Number: 12237

**D** 31.5" (80.01cm) x **H** 0.5" (1.27cm)

Weight: 5.72 lbs Finish: Chrome

# **ADDITIONAL FEATURES**

Type: Suspended, Pendant

Voltage: 120V Wattage: 30W Lumens: 2250lm Light Color Temp: 3000K

CRI: 80+ Dimming: ELV Dimming

**Shade:** Chrome

Support: 72" Adjustable Aircraft Cable

**Bulb** included

# Ordering Information:

Example: (12237)

Model

12237 Skinny Cirkel (Large)