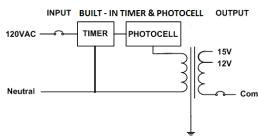

### **INTENDED USE**

The SST75W 75W 12V/15V AC Multi-Tap Magnetic Dimmable Low Voltage Indoor/Outdoor Transformer features 12V and 15V output options, excellent load regulation and efficiency with a 24 hr timer and photocell for full control and energy savings. The SST75W is specially designed for LED landscape fixtures.

# ADDITIONAL FEATURES

Output Voltage: 12/15VAC Input Voltage: 120 60 Hz

Wattage: 75W

**Max Input Current:** 75A **Max Output Current:** 6.2/5A

**Efficiency:** 90%

Dimmability: Compatible with MLV and CL

dimmers