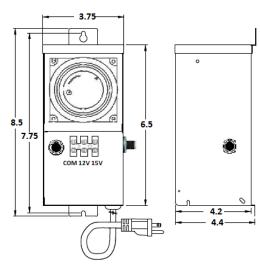

### **DETAILS**

**W** 3.75" x **H** 8.5" x **Depth** 4.4"

Construction: Stainless Steel enclosure, NEMA 3R

rated

Wiring compartment has 2 knockouts sizes for

3/8 inch screw cable connectors

Built-In: 24 Hr Timer, Photocell, Secondary Circuit

Breaker, 6' Power Cord with 3-Prong Plug