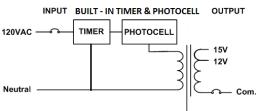

## **INTENDED USE**

The SST40W 40W 12V/15V AC Multi-Tap Magnetic Dimmable Low Voltage Indoor/ Outdoor Transformer features 12V and 15V output options, excellent load regulation and efficiency with a 24 hr timer and photocell for full control and energy savings. The SST40W is specially designed for LED landscape fixtures.

## ADDITIONAL FEATURES

Output Voltage: 12/15VAC Input Voltage: 120 60 Hz Wattage: 40W Max Input Current: 0.4A Max Output Current: 3.3/2.7A Efficiency: 90% Dimmability: Compatible with MLV and CL dimmers Ambient Operating Temperature: 65°C to 45°C Temperature Class: B(130°C) Listing: ETL Listed to UL STD. 1838, CSA STD C22.2 250.0 and 250.7