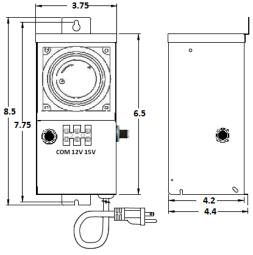

## DETAILS

W 3.75" x H 8.5" x Depth 4.4" Construction: Stainless Steel enclosure, NEMA 3R rated Wiring compartment has 2 knockouts sizes for 3/8 inch screw cable connectors Built-In: 24 Hr Timer, Photocell, Secondary Circuit Breaker, 6' Power Cord with 3-Prong Plug