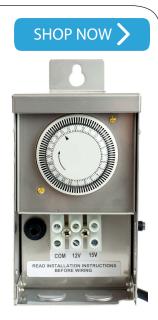

## **INTENDED USE**

The SST40W 40W 12V/15V AC Multi-Tap Magnetic Dimmable Low Voltage Indoor/ Outdoor Transformer features 12V and 15V output options, excellent load regulation and efficiency with a 24 hr timer and photocell for full control and energy savings. The SST40W is specially designed for LED landscape fixtures.

## DETAILS

W 3.75" x H 8.5" x Depth 4.4" Construction: Stainless Steel enclosure, NEMA 3R rated Wiring compartment has 2 knockouts sizes for 3/8 inch screw cable connectors Built-In: 24 Hr Timer, Photocell, Secondary Circuit Breaker, 6' Power Cord with 3-Prong Plug