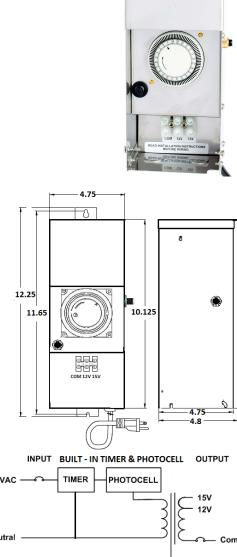

### **DETAILS**

**W** 4.75" x **H** 12.25" x **Depth** 4.8"

Construction: Stainless Steel enclosure, NEMA 3R

Wiring compartment has 2 knockouts sizes for 3/8

inch screw cable connectors

Built-In: 24 Hr Timer, Photocell, Secondary Circuit

Breaker, 6' Power Cord with 3-Prong Plug