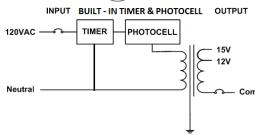

#### **INTENDED USE**

The SST300W 300W 12V/15V AC Multi-Tap Magnetic Dimmable Low Voltage Indoor/ **Outdoor Transformer** features 12V and 15V output options, excellent load regulation and efficiency with a 24 hr timer and photocell for full control and energy savings. The SST300W is specially designed for LED landscape fixtures.

### **DETAILS**

**W** 4.75" x **H** 12.25" x **Depth** 4.8"

Construction: Stainless Steel enclosure, NEMA 3R

Wiring compartment has 2 knockouts sizes for 3/8

inch screw cable connectors

Built-In: 24 Hr Timer, Photocell, Secondary Circuit

### **ADDITIONAL FEATURES**

**Output Voltage: 12/15VAC** Input Voltage: 120 60 Hz

Wattage: 200W

**Max Input Current: 2.5A Max Output Current: 25/20A** 

**Efficiency:** 90%

**Dimmability:** Compatible with MLV and CL