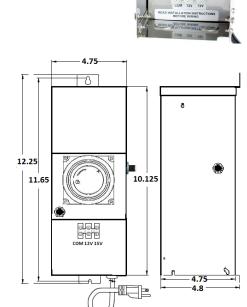

### **DETAILS**

**W** 4.75" x **H** 12.25" x **Depth** 4.8"

Construction: Stainless Steel enclosure, NEMA 3R

rated

Wiring compartment has 2 knockouts sizes for 3/8

inch screw cable connectors

Built-In: 24 Hr Timer, Photocell, Secondary Circuit

Breaker, 6' Power Cord with 3-Prong Plug