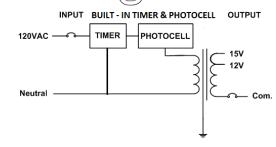

#### **INTENDED USE**

The SST200W 200W 12V/15V AC Multi-Tap Magnetic Dimmable Low Voltage Indoor/Outdoor Transformer features 12V and 15V output options, excellent load regulation and efficiency with a 24 hr timer and photocell for full control and energy savings. The SST200W is specially designed for LED landscape fixtures.

# **ADDITIONAL FEATURES**

Output Voltage: 12/15VAC Input Voltage: 120 60 Hz

Wattage: 200W

**Max Input Current: 2A** 

Max Output Current: 16.7/13.3A

**Efficiency:** 90%

**Dimmability:** Compatible with MLV and CL

dimmers

**Ambient Operating Temperature:** 65°C to 45°C

**Temperature Class:** B(130°C)

Listing: ETL Listed to UL STD. 1838, CSA STD C22.2

250.0 and 250.7

Non dimmable if used with timer or/and photocell