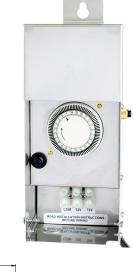

#### **DETAILS**

**W** 4.75" x **H** 12.25" x **Depth** 4.8"

Construction: Stainless Steel enclosure, NEMA 3R

rated

Wiring compartment has 2 knockouts sizes for 3/8

inch screw cable connectors

**Built-In:** 24 Hr Timer, Photocell, Secondary Circuit

Breaker, 6' Power Cord with 3-Prong Plug