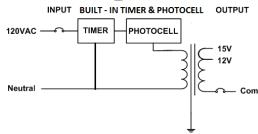

### **INTENDED USE**

The SST100W 100W 12V/15V AC Multi-Tap Magnetic Dimmable Low Voltage Indoor/Outdoor Transformer features 12V and 15V output options, excellent load regulation and efficiency with a 24 hr timer and photocell for full control and energy savings. The SST100W is specially designed for LED landscape fixtures.

## **ADDITIONAL FEATURES**

Output Voltage: 12/15VAC Input Voltage: 120 60 Hz

Wattage: 100W

**Max Input Current: 1A** 

Max Output Current: 8.3/6.6A

Efficiency: 90%

**Dimmability:** Compatible with MLV and CL

dimmers

**Ambient Operating Temperature:** 65°C to 45°C

**Temperature Class:** B(130°C)

Listing: ETL Listed to UL STD. 1838, CSA STD

C22.2 250.0 and 250.7

Non dimmable if used with timer or/and photocell