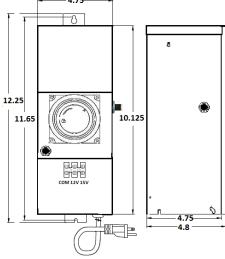

#### **DETAILS**

**W** 4.75" x **H** 12.25" x **Depth** 4.8"

Construction: Stainless Steel enclosure, NEMA 3R

rated

Wiring compartment has 2 knockouts sizes for 3/8

inch screw cable connectors

**Built-In:** 24 Hr Timer, Photocell, Secondary Circuit

Breaker, 6' Power Cord with 3-Prong Plug