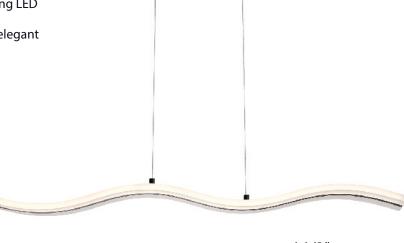

## **INTENDED USE**

The **Rolling LED Pendant** is an Architectural Grade rolled frosted acrylic LED with black mesh accent. The Rolling LED Pendant is ideal for energy efficiency and prolonged lifespan and brings clean lines and clear light for an elegant lighting solution for any space.

#### **DETAILS**

Model Number: 12248

**L** 38" (96.52cm) x **W** 4.75" (12.1cm) x **H** 3" (7.62cm)

Weight: 8.25 lbs Finish: Black