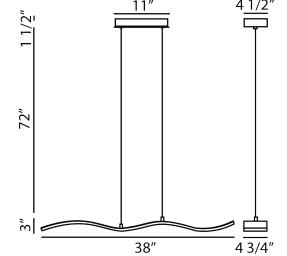

#### **DETAILS**

Model Number: 12248

**L** 38" (96.52cm) x **W** 4.75" (12.1cm) x **H** 3" (7.62cm)

Weight: 8.25 lbs Finish: Black