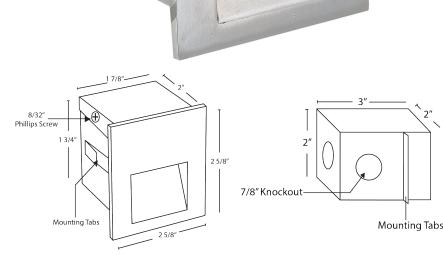

### The Redberry LED Architectural Landscape

**Recessed Fixture** is a unique lighting fixture offering quality and durability with a naturally etched finish designed to last. The Redberry Architectural LED Outdoor Recessed Step Light is used to accent and create dramatic effect while providing a great source of lighting.

### DETAILS

Model Number: 14047 W 2.625" x L 2" H 2.625" Finish: PVD Satin Construction: Solid Brass

#### ADDITIONAL FEATURES **Type:** Recessed Fixture **Wattage:** 2W **Lumens:** 125Ims **Dimmable Mounting:** Recessed **Warranty:** LED Component: 20 Years Residential, 10 years Commercial Housing: Lifetime **Wet Listed**