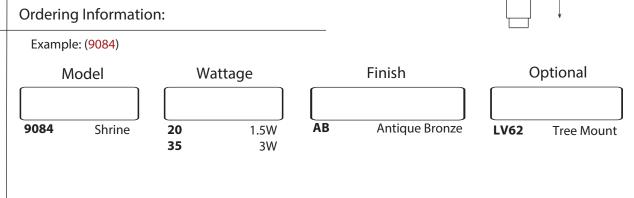

#### DETAILS

Model Number: 9084 W 7.5" x H 22" D 7.5" Lamp: LED Bi-Pin Finish: Antique Bronze Construction: Solid Die Cast Brass Weight: 3 lbs

# ADDITIONAL FEATURES

Voltage: 12V Lumens: 110lms Dimming: Magnetic Low Voltage (MLV) Color Temp: 2700K Mounting: 1/2" PVC Spike Included

3.5 19 Optional