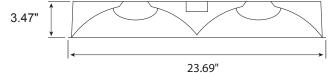

#### **DETAILS**

**W** 23.69" x **L** 48" x **Dp** 3.5"

Construction: 22-gauge die formed C.R.S steel housing

with high reflectance Corrosion Resistant

Voltage, Surge, Short Circuit, and Overload Protected