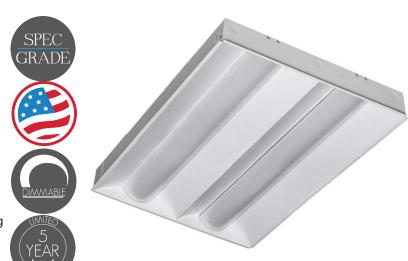

#### **INTENDED USE**

The RTLED 2x4 Architectural Dual Basket Recessed Troffer is a Specification Grade fixture featuring high reflectance diffuser panels to manage contrast and generate soft illumination. The RTLED is ideal for hospitals, hallways, conference rooms, office, schools, and other commercial applications.

#### **DETAILS**

**W** 23.69" x **L** 48" x **Dp** 3.5"

Construction: 22-gauge die formed C.R.S steel housing

with high reflectance Corrosion Resistant

Voltage, Surge, Short Circuit, and Overload Protected

**Finish:** Non-glare white powder coat finish **Lens:** Ribbed white translucent acrylic **Reflector:** Textured matte white

**Mounting:** Recessed in exposed T-Bar ceilings