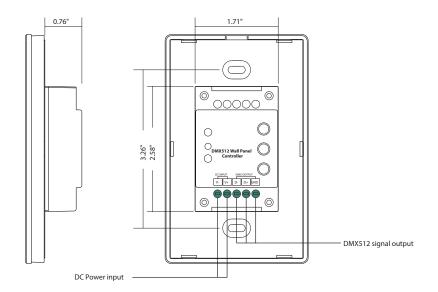

### **Product Data**

| Output Signal         | DMX512 signal |
|-----------------------|---------------|
| Power Supply          | 12-24VDC      |
| Power consumption     | < 20 mA       |
| Operating temperature | 0-40°C        |
| Relative humidity     | 8% to 80%     |
| Dimensions            | 75x120x29.1mm |
|                       |               |