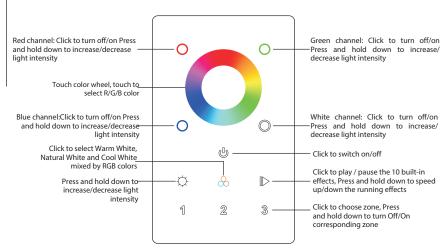

#### **Function introduction**

#### Features

- Touch sensitive
- · Glass interface(white & black)
- Standard DMX512 Signal output
- · Control RGBW color

Installation

- · Control 3 zones synchronously and separately
- Waterproof grade: IP20