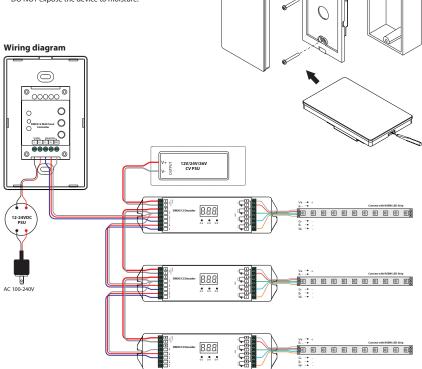

#### Set DMX Address

This DMX master controller controls 3 zones of DMX decoders by setting DMX decoders' address as follows: DMX decoders with address 001 will be controlled by zone 1,

DMX decoders with address 005 will be controlled by zone 2,

DMX decoders with address 009 will be controlled by zone 3,