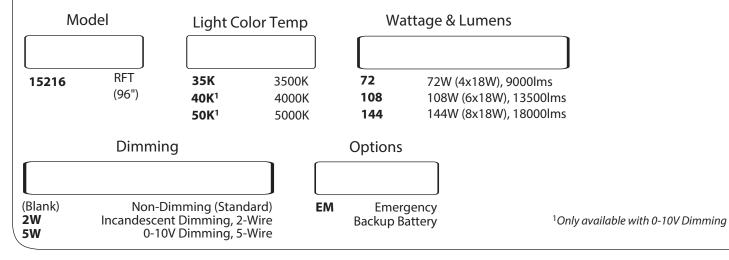

## ADDITIONAL FEATURES

Type: High Bay Baffle Voltage: 120V - 277V Universal Wattage: 72W (4x18W), 108W (6x18W), 144W (8x18W) Lumens: 9000lm, 13500lms, 18000lms Light Color Temp: 3500K, 4000K, 5000K Dimming: Incandescent Dimming, 2-Wire 0-10V Dimming, 5-Wire Support: Designed for Surface, Chain, or Pendant wire Life: 50,000 hours, 5 Year Warranty Operating Temp: -20C to 50C Lamp Included

# Ordering Information:

Example: (15216-35K-72-2W-EM)

4.25"

11.25

EKO in End Plate