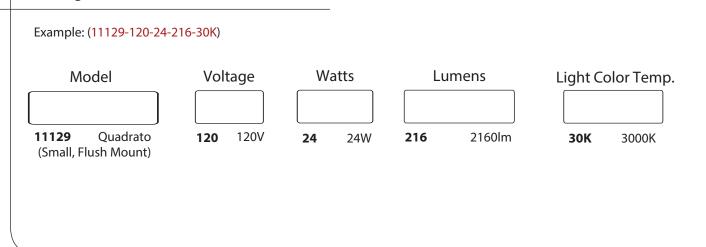

## **FEATURES & SPECIFICATIONS**

## INTENDED USE

The **Quadrato Small LED Flush Mount** is an Architectural Grade clear bottom ring of chrome metal filled with a bed of crystals. The Quadrato Small LED Flush Mount is made of high quality chrome and is ideal for energy efficiency and prolonged lifespan and brings clean lines and clear light for an elegant lighting solution for any space.

## DETAILS

**Model Number:** 11129 L 14.25" (36.2cm) x W 14.25" (36.2cm) x H 3" (7.62cm) Weight: 11 lbs Finish: Chrome

ADDITIONAL FEATURES Type: Suspended Voltage: 120V Wattage: 16W Lumens: 1440Im Light Color Temp: 3000K CRI: 80+ Dimming: ELV Dimming Shade: Crystal Support: Flush Mount Bulb included





L 14 1/4" x W 14 1/4"

## Ordering Information:



SHOP NOW