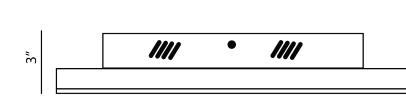

## DETAILS

**Model Number:** 11129 L 14.25" (36.2cm) x W 14.25" (36.2cm) x H 3" (7.62cm) Weight: 11 lbs Finish: Chrome

ADDITIONAL FEATURES Type: Suspended Voltage: 120V Wattage: 16W Lumens: 1440Im Light Color Temp: 3000K CRI: 80+ Dimming: ELV Dimming Shade: Crystal Support: Flush Mount Bulb included

L 14 1/4" x W 14 1/4"