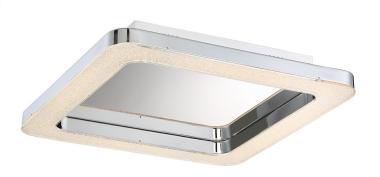

#### **INTENDED USE**

The **Quadrato Large LED Flush Mount** is an Architectural Grade clear bottom ring of chrome metal filled with a bed of crystals. The Quadrato Large LED Flush Mount is made of high quality chrome and is ideal for energy efficiency and prolonged lifespan and brings clean lines and clear light for an elegant lighting solution for any space.

## **DETAILS**

Model Number: 11130

**L** 18" (45.72cm) x **W** 18" (45.72cm) x **H** 3" (7.62cm)

Weight: 15.62 lbs Finish: Chrome