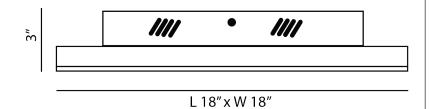

## **DETAILS**

Model Number: 11130

**L** 18" (45.72cm) x **W** 18" (45.72cm) x **H** 3" (7.62cm)

Weight: 15.62 lbs Finish: Chrome