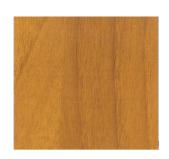

**LIGHT MAPLE:** 

Modern & clean wood grain finish fuses well light colored room themes. PW-LM

**DARK WHEAT:** 

Bold and bright grain finish is versatile with light & dark colored room themes.

**PW-DW** 

**MEDITERRANEAN:** 

Warm wood grain finish fuses well earth tone room themes. **PW-MED** 

**NATURAL WALNUT:** 

Brown grain finish fuses well with mid-tone colored room themes.

**PW-NW** 

**REDWOOD:** 

Deep Redwood grain finish fuses well with dark colored room themes.