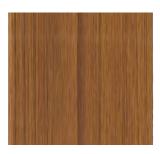

Warm wood grain finish fuses well earth tone room themes. **PW-MED** 

**NATURAL WALNUT:** 

Brown grain finish fuses well with mid-tone colored room themes.

**PW-NW** 

**REDWOOD:** 

Deep Redwood grain finish fuses well with dark colored room themes.