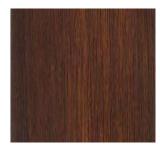

Warm wood grain finish fuses well earth tone room themes. **PW-MED** 

**NATURAL WALNUT:** 

Brown grain finish fuses well with mid-tone colored room themes.

**PW-NW** 

**REDWOOD:** 

Deep Redwood grain finish fuses well with dark colored room themes.

**PW-RW**