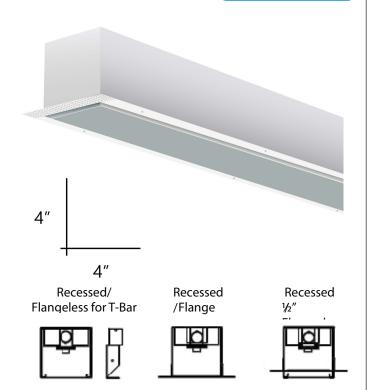

#### **DETAILS**

4 FT - W 4" x L 48" x H 4"

**Construction:** Die-formed and welded 22-gauge cold

rolled steel

Lens: Matte White

# Ordering Information:

Example: (14008-4-RWW-R48-35K-DM10-WH-EM)

| Model I                       |       | unting                                            | Wattage and Lumens |                                  | Color Temp |                                  | Dimming |                                                  | Flange Finish                    |                |
|-------------------------------|-------|---------------------------------------------------|--------------------|----------------------------------|------------|----------------------------------|---------|--------------------------------------------------|----------------------------------|----------------|
| 14008-&RWW Recessed Wall Wash | R     | Trimless 1" T-Bar<br>Grid Ceiling <sup>1</sup>    |                    | <b>R24</b> 24 watts, 2400 lumens |            | 2700K (90+ CRI) <b>DM10</b>      | DM10    | 0-10V Dimming 100%-10%                           | (Required for RF only)  WH White |                |
|                               | RR1/2 | Trimless 1/2" Drywall Hard Ceiling <sup>1</sup>   | R48                | 48 watts, 4800 lumens            | 30K<br>35K | 3000K (83 CRI)<br>3500K (83 CRI) | DM4     | (Title 24 Compliant)                             | BK                               | White<br>Black |
|                               | RR5/8 |                                                   |                    |                                  | 40K        | 4000K (83 CRI)                   | DM1     | 0-10V Dimming<br>100%-1%<br>(Title 24 Compliant) | SL                               | Silver         |
|                               | RRXX  | Trimless Custom Drywall Hard Ceiling <sup>1</sup> |                    |                                  | 50K        | 5000K (83 CRI)                   |         |                                                  |                                  |                |