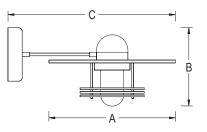

SIZE W 17.75" x H 10" x D 26"

1841 18W LED 41K 1600 lum

PΒ

PC

PU

VP

Depth(C)

26″