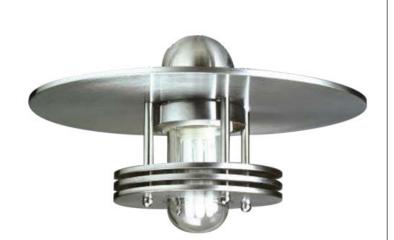

#### INTENDED USE

Architectural wall mount lighting fixtures bring clean lines and clear light to commercial or residential office lighting interiors. Available in either fluorescent or LED lamp type, our stylish fixtures offer highly effective and efficient lighting solutions for hotels, offices, retail outlets, restaurants, and more. Shown in a Satin Chrome finish.

SIZE W 17.75" x H 10" x D 26"