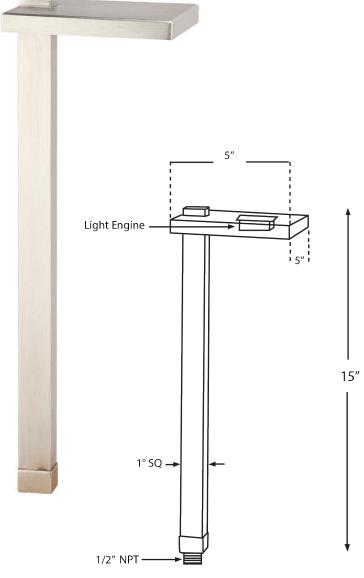

#### **DETAILS**

Model Number: 9065

W 5" x H 15" Finish: PVD Satin

Construction: Solid Brass

# **FEATURES**

Type: Path Light Voltage: 9-15V Wattage: 2W Lumens: 125lms Dimmable

Mounting: 1/2" NPT Dual Fin Spike Included

Warranty:

LED Component: 20 Years Residential, 10

years Commercial Housing: Lifetime