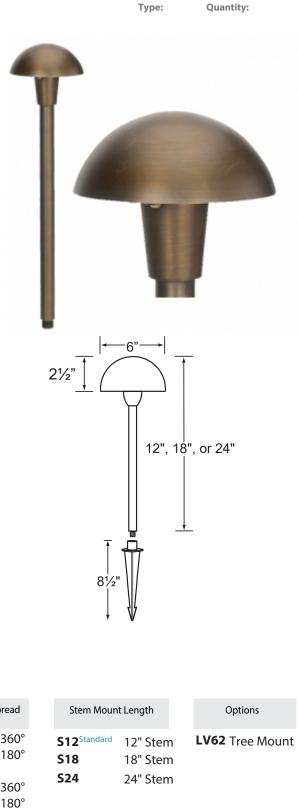

## **INTENDED USE**

Add ambience, accents and light to landscaped exteriors, such as a path or garden, with low-voltage, architecturalgrade LED lighting. This 5"-wide, mushroom-style hooded path light is diecast in brass with an antique style finish.

## **FEATURES**

Lamp: LED bi-pin **Construction:** Solid die cast brass Weight: 3.5 lbs Voltage: 12V **Dimming:** Magnetic low voltage (MLV) Mounting: 1/2" PVC spike included

## Ordering Information: Example: (9079-AB-2-27-S12)

| Model |          | Finish                            | Wattage               | Wattage   Lumens   Color Temp   Beam Spread                                        |                                       | t Length                         | Options         |
|-------|----------|-----------------------------------|-----------------------|------------------------------------------------------------------------------------|---------------------------------------|----------------------------------|-----------------|
| 9079  | AB<br>SS | Antique Bronze<br>Stainless Steel | 2-27<br>25-27         | 2W   200L   2700K   360°<br>2.5W   240L   2700K   180°                             | S12 <sup>Standard</sup><br>S18<br>S24 | 12" Stem<br>18" Stem<br>24" Stem | LV62 Tree Mount |
|       |          |                                   | 2-30<br>25-30<br>2-20 | 2W   210L   3000K   360°<br>2.5W   250L   3000K   180°<br>2W   170L   2000K   360° |                                       | 24 Stem                          |                 |